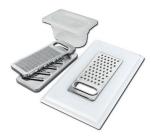

Stainless steel plate rack 8100 201

Stainless steel plate rack only usable in combination with the accessories 8644 003

8100 154

**White bowl** 8153 100

Graters kit with ring-holder and food collection tray