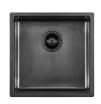

## Sink KE - R15 Vintage Gun Metal

Kitchen Sinks Code: 2156 086

#### **DETAILS**

| Coloring               | Gun Metal                                                       |
|------------------------|-----------------------------------------------------------------|
| Edge/Installation Type | Flush-mount   Top-mount                                         |
| Finish                 | PVD                                                             |
| Material               | AISI 304 stainless steel                                        |
| Texture                | Vintage                                                         |
| Base                   | 45 cm                                                           |
| Dimensions             | 440x440 mm                                                      |
| Standard fittings      | Fixing hooks, gasket, drain, overflow and siphon, boxed packing |
| Mixer holes            | No standard holes                                               |
|                        |                                                                 |

| Built-in hole             | View technical data sheet                                                                                                                                                                                                                                                                                                                      |
|---------------------------|------------------------------------------------------------------------------------------------------------------------------------------------------------------------------------------------------------------------------------------------------------------------------------------------------------------------------------------------|
| Drainer                   | No                                                                                                                                                                                                                                                                                                                                             |
| Width                     | 44 cm                                                                                                                                                                                                                                                                                                                                          |
| Bowl dimension            | 400 x 400 mm                                                                                                                                                                                                                                                                                                                                   |
| Number of bowls           | 1 bowl                                                                                                                                                                                                                                                                                                                                         |
| Waste fitting             | 3,5" drain                                                                                                                                                                                                                                                                                                                                     |
| FEATURES                  |                                                                                                                                                                                                                                                                                                                                                |
| Basket 3,5" waste fitting | The drain is equipped with a large 3.5" drain, with the practical basket cap that prevents the discharge of solid parts.                                                                                                                                                                                                                       |
| Gun Metal                 | The Gun Metal finish is obtained by treating steel with a physical process called PVD (Phisical Vacuum Deposition) which deposits particles of noble metals on the surface. The result is a unique and refined aesthetic effect, and an improvement of the mechanical properties of the steel which is more resistant to impact and scratches. |
| High thickness            | Imm thick steel. A significant thickness, which guarantees the maximum sturdiness and durability.                                                                                                                                                                                                                                              |
| Perimetral overflow       | The overflow is always a security on the Foster sinks that prevents the overflow of water in case of oversights. The perimeter drain solution improves aesthetics thanks to its square and essential shape.                                                                                                                                    |
| Small radius              | Bowls with squared shapes with a modern design and an increased capacity, for a minimal aesthetics connected with an extreme practicity.                                                                                                                                                                                                       |
| VINTAGE PVD               | The prestigious PVD finish combines with the care for detail of the Vintage finish, to create a combination of unique elegance.                                                                                                                                                                                                                |