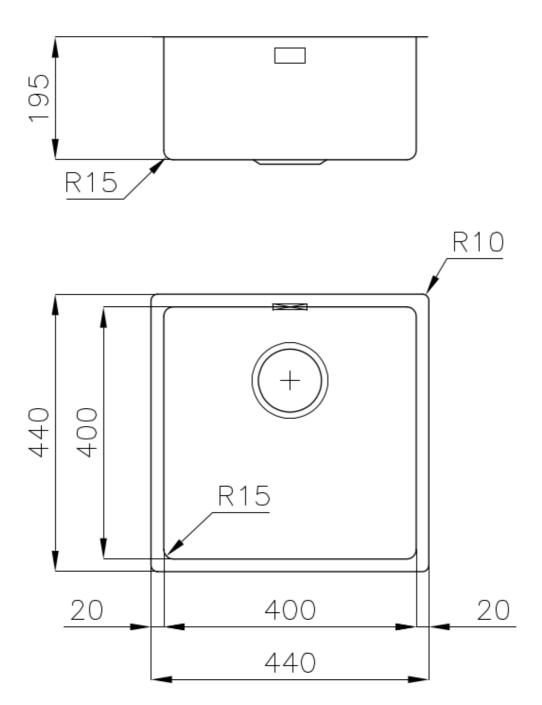

#### **DETAILS**

| Coloring               | Gun Metal                                                       |
|------------------------|-----------------------------------------------------------------|
| Edge/Installation Type | Flush-mount   Top-mount                                         |
| Finish                 | PVD                                                             |
| Material               | AISI 304 stainless steel                                        |
| Texture                | Vintage                                                         |
| Base                   | 45 cm                                                           |
| Dimensions             | 440x440 mm                                                      |
| Standard fittings      | Fixing hooks, gasket, drain, overflow and siphon, boxed packing |
| Mixer holes            | No standard holes                                               |
|                        |                                                                 |

| Built-in hole             | View technical data sheet                                                                                                                                                                                                                                                                                                                      |
|---------------------------|------------------------------------------------------------------------------------------------------------------------------------------------------------------------------------------------------------------------------------------------------------------------------------------------------------------------------------------------|
| Drainer                   | No                                                                                                                                                                                                                                                                                                                                             |
| Width                     | 44 cm                                                                                                                                                                                                                                                                                                                                          |
| Bowl dimension            | 400 x 400 mm                                                                                                                                                                                                                                                                                                                                   |
| Number of bowls           | 1 bowl                                                                                                                                                                                                                                                                                                                                         |
| Waste fitting             | 3,5" drain                                                                                                                                                                                                                                                                                                                                     |
| FEATURES                  |                                                                                                                                                                                                                                                                                                                                                |
| Basket 3,5" waste fitting | The drain is equipped with a large 3.5" drain, with the practical basket cap that prevents the discharge of solid parts.                                                                                                                                                                                                                       |
| Gun Metal                 | The Gun Metal finish is obtained by treating steel with a physical process called PVD (Phisical Vacuum Deposition) which deposits particles of noble metals on the surface. The result is a unique and refined aesthetic effect, and an improvement of the mechanical properties of the steel which is more resistant to impact and scratches. |
| High thickness            | Imm thick steel. A significant thickness, which guarantees the maximum sturdiness and durability.                                                                                                                                                                                                                                              |
| Perimetral overflow       | The overflow is always a security on the Foster sinks that prevents the overflow of water in case of oversights. The perimeter drain solution improves aesthetics thanks to its square and essential shape.                                                                                                                                    |
| Small radius              | Bowls with squared shapes with a modern design and an increased capacity, for a minimal aesthetics connected with an extreme practicity.                                                                                                                                                                                                       |
| VINTAGE PVD               | The prestigious PVD finish combines with the care for detail of the Vintage finish, to create a combination of unique elegance.                                                                                                                                                                                                                |