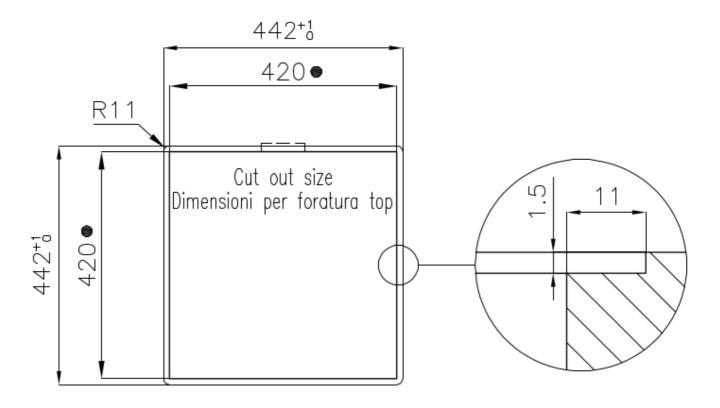

| Built-in hole             | View technical data sheet                                                                                                                                                                                                                                                                                                                      |
|---------------------------|------------------------------------------------------------------------------------------------------------------------------------------------------------------------------------------------------------------------------------------------------------------------------------------------------------------------------------------------|
| Drainer                   | No                                                                                                                                                                                                                                                                                                                                             |
| Width                     | 44 cm                                                                                                                                                                                                                                                                                                                                          |
| Bowl dimension            | 400 x 400 mm                                                                                                                                                                                                                                                                                                                                   |
| Number of bowls           | 1 bowl                                                                                                                                                                                                                                                                                                                                         |
| Waste fitting             | 3,5" drain                                                                                                                                                                                                                                                                                                                                     |
| FEATURES                  |                                                                                                                                                                                                                                                                                                                                                |
| Basket 3,5" waste fitting | The drain is equipped with a large 3.5" drain, with the practical basket cap that prevents the discharge of solid parts.                                                                                                                                                                                                                       |
| Gun Metal                 | The Gun Metal finish is obtained by treating steel with a physical process called PVD (Phisical Vacuum Deposition) which deposits particles of noble metals on the surface. The result is a unique and refined aesthetic effect, and an improvement of the mechanical properties of the steel which is more resistant to impact and scratches. |
| High thickness            | Imm thick steel. A significant thickness, which guarantees the maximum sturdiness and durability.                                                                                                                                                                                                                                              |
| Perimetral overflow       | The overflow is always a security on the Foster sinks that prevents the overflow of water in case of oversights. The perimeter drain solution improves aesthetics thanks to its square and essential shape.                                                                                                                                    |
| Small radius              | Bowls with squared shapes with a modern design and an increased capacity, for a minimal aesthetics connected with an extreme practicity.                                                                                                                                                                                                       |
| VINTAGE PVD               | The prestigious PVD finish combines with the care for detail of the Vintage finish, to create a combination of unique elegance.                                                                                                                                                                                                                |

# Foster ==

Intaglio per il troppo-pieno Recess for housing the over-flow

● Built-in cut out for FTS - Foratura per installazione FTS