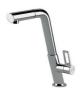

housing the over-flow



● Built-in cut out for FTS - Foratura per installazione FTS

### **GALLERY**





# Foster ==

### **OPTIONAL ACCESSORIES**



Cestello inox



Glass chopping board 8631 300



HDPE Chopping board 8657 001



HPDE Twin chopping board 8644 101



Stainless steel plate rack 8100 303 \* only in combination with the accessory 8644 101



Stainless steel plate rack 8100 201



Stainless steel plate rack only usable in combination with the accessories 8644 003

8100 154

**White bowl** 8153 100



Graters kit with ring-holder and food collection tray

8159 101

\* only in combination with the accessory 8644 101





#### Stainless steel perforated tray

8151 000

\* only in combination with the accessory 8644 101

### **RECOMMENDED PAIRINGS**



Mixer Tap Bert 8428 100



Mixer Tap KE 8492 000

### **OPTIONAL AUTOMATIC WASTE FITTINGS**



Gun Metal automatic waste fitting - PG 8407 110