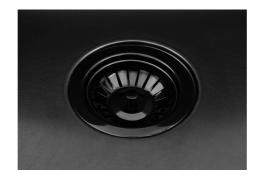

| Built-in hole             | View technical data sheet                                                                                                                                                                                                                                                                                                                      |
|---------------------------|------------------------------------------------------------------------------------------------------------------------------------------------------------------------------------------------------------------------------------------------------------------------------------------------------------------------------------------------|
| Drainer                   | No                                                                                                                                                                                                                                                                                                                                             |
| Width                     | 44 cm                                                                                                                                                                                                                                                                                                                                          |
| Bowl dimension            | 400 x 400 mm                                                                                                                                                                                                                                                                                                                                   |
| Number of bowls           | 1 bowl                                                                                                                                                                                                                                                                                                                                         |
| Waste fitting             | 3,5" drain                                                                                                                                                                                                                                                                                                                                     |
| FEATURES                  |                                                                                                                                                                                                                                                                                                                                                |
| Basket 3,5" waste fitting | The drain is equipped with a large 3.5" drain, with the practical basket cap that prevents the discharge of solid parts.                                                                                                                                                                                                                       |
| Gun Metal                 | The Gun Metal finish is obtained by treating steel with a physical process called PVD (Phisical Vacuum Deposition) which deposits particles of noble metals on the surface. The result is a unique and refined aesthetic effect, and an improvement of the mechanical properties of the steel which is more resistant to impact and scratches. |
| High thickness            | Imm thick steel. A significant thickness, which guarantees the maximum sturdiness and durability.                                                                                                                                                                                                                                              |
| Perimetral overflow       | The overflow is always a security on the Foster sinks that prevents the overflow of water in case of oversights. The perimeter drain solution improves aesthetics thanks to its square and essential shape.                                                                                                                                    |
| Small radius              | Bowls with squared shapes with a modern design and an increased capacity, for a minimal aesthetics connected with an extreme practicity.                                                                                                                                                                                                       |
| VINTAGE PVD               | The prestigious PVD finish combines with the care for detail of the Vintage finish, to create a combination of unique elegance.                                                                                                                                                                                                                |