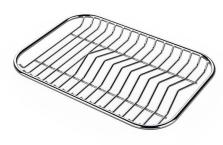

### **OPTIONAL ACCESSORIES**

Cestello inox

Glass chopping board 8631 300

HDPE Chopping board 8657 001

HPDE Twin chopping board 8644 101

Stainless steel plate rack 8100 303 \* only in combination with the accessory 8644 101

Stainless steel plate rack 8100 201

Stainless steel plate rack only usable in combination with the accessories 8644 003

8100 154

**White bowl** 8153 100

Graters kit with ring-holder and food collection tray