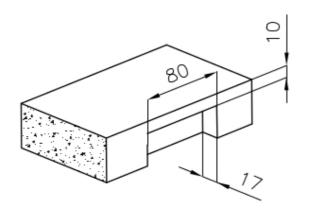

# Foster ==

Intaglio per il troppo-pieno Recess for housing the over-flow

● Built-in cut out for FTS - Foratura per installazione FTS