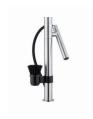

il troppo-pieno Recess for housing the over-flow



● Built-in cut out for FTS - Foratura per installazione FTS

### **GALLERY**





# Foster ==

### **OPTIONAL ACCESSORIES**



Cestello inox



Glass chopping board 8631 300



HDPE Chopping board 8657 001



HPDE Twin chopping board 8644 101



Stainless steel plate rack 8100 303 \* only in combination with the accessory 8644 101



Stainless steel plate rack 8100 201



Stainless steel plate rack only usable in combination with the accessories 8644 003

8100 154

**White bowl** 8153 100



Graters kit with ring-holder and food collection tray

8159 101

\* only in combination with the accessory 8644 101





#### Stainless steel perforated tray

8151 000

\* only in combination with the accessory 8644 101

### **RECOMMENDED PAIRINGS**



Mixer Tap Bert 8428 100



Mixer Tap KE 8492 000

### **OPTIONAL AUTOMATIC WASTE FITTINGS**



Gun Metal automatic waste fitting - PG 8407 110